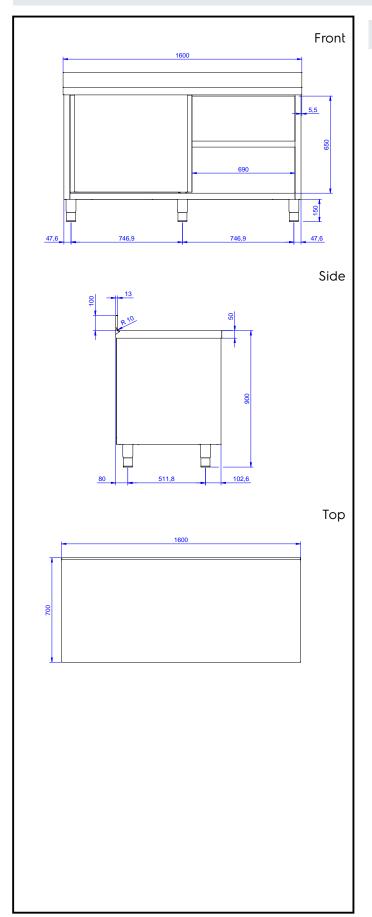

## **Key Information:**

Cabinet width: 132865 (MS1617N) 1545 mm Cabinet depth: 645 mm Cabinet height: 610 mm External dimensions, Width: 1600 mm External dimensions, Depth: 700 mm 1000 mm External dimensions, Height: 100 mm Upstand Dimensions, Height: 13 mm Upstand Dimensions, Depth: Upstand Dimensions, Radius: R=10 Worktop thickness: 50 mm Net weight: 65 kg